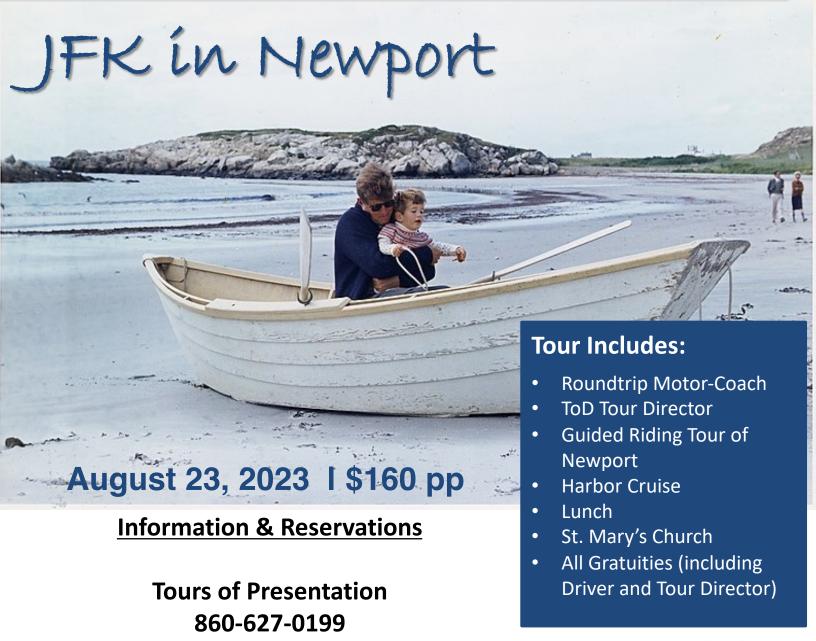

## **Tours of Distinction Presents:**

Trip Activity Level:

Today we travel to beautiful Newport and explore the legacy of President Kennedy's treasured City by the Sea.

We begin with a narrated motorcoach tour of Ocean Avenue led by Newport guide and author, Betty Czech, who will highlight Kennedy-related sights along the way. Next, we'll enjoy lunch and take part in a round of Kennedy Trivia at La Forge Casino Restaurant, which overlooks the grass courts of the International Tennis Hall of Fame, where Jackie watched pro tennis tournaments from the Auchincloss family box seats.

After lunch, we pay a visit to St. Mary's Church, where 800 guests attended the 1953 wedding of Jack & Jackie. We'll be viewing Return to Camelot, a video & music presentation, and will also have time for photos & a visit to the pew number 10, where the Kennedys sat for Sunday Mass while summering in Newport. We'll finish our day aboard The Gansett for a late afternoon harbor cruise, featuring an up-close view of Hammersmith Farm, home to the Kennedy wedding reception and hub of the "summer White House years". Our bus returns to Madison around 7:30.